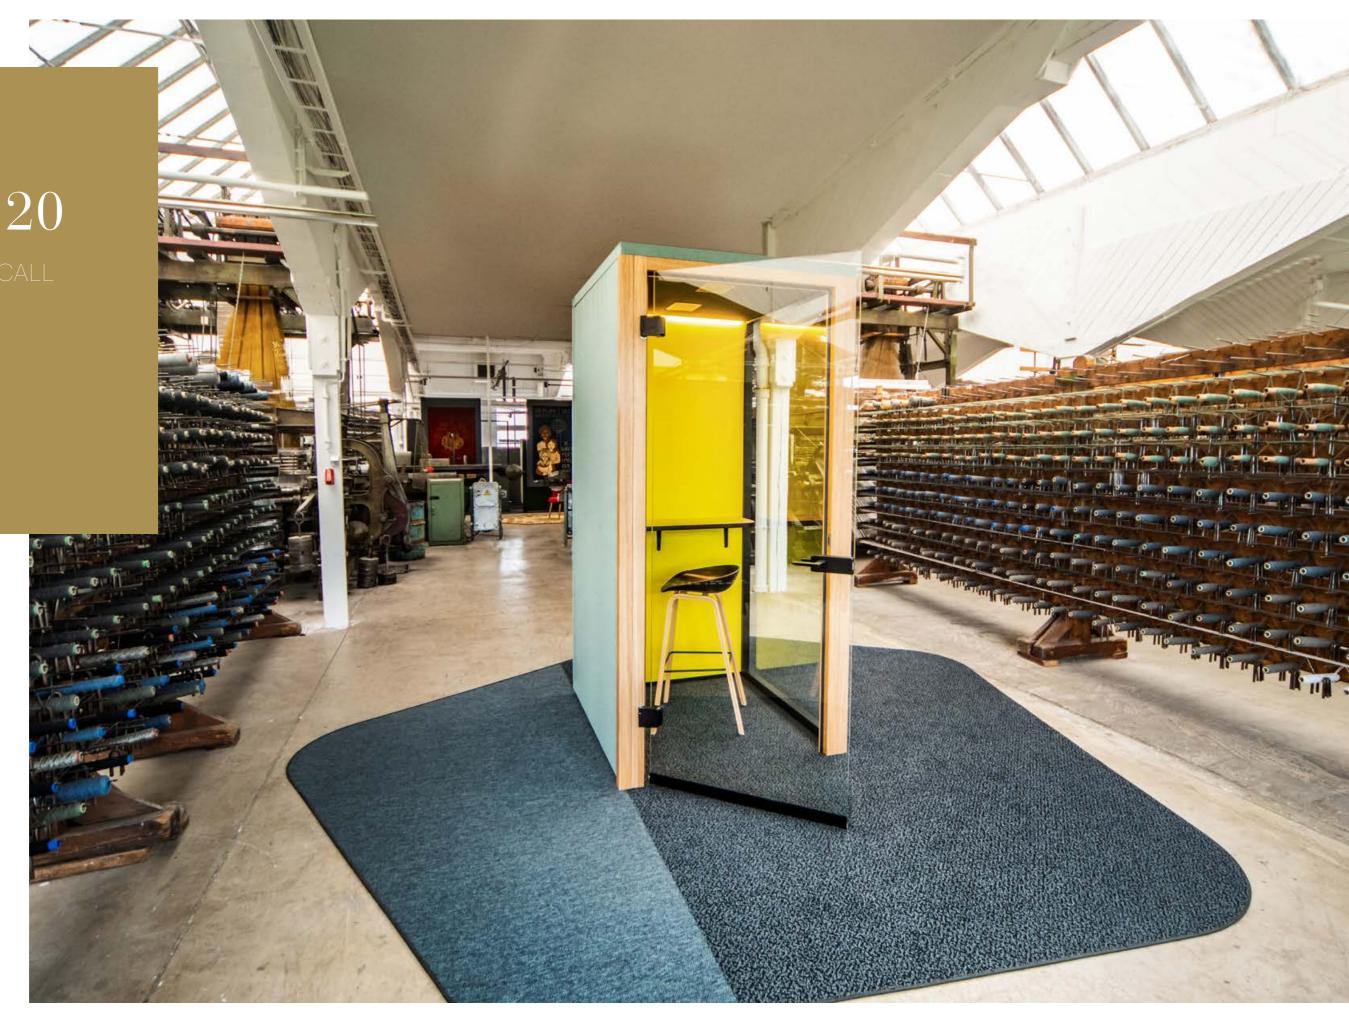

## Model 100 x 120

KEEP CALM & CALI

#### Model 100 x 120

KEEP CALM & CALL

Functional and charming.

It's always the same: A few important details for a project still need to be discussed on the phone, but it's too noisy at the workplace – rattling printers, conversations among employees, ringing mobile phones, .... There's only one way to help the situation: Keep calm & call inside ROOMS SET!