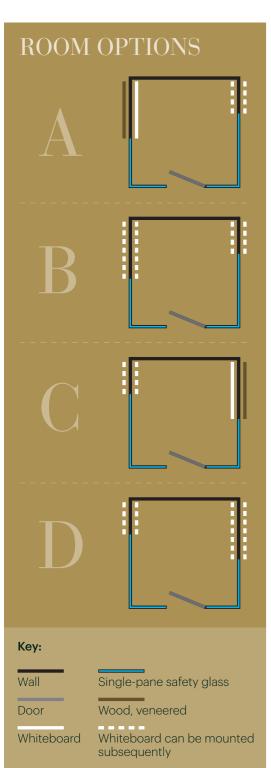

#### WRITABILITY:

Yes, variants A and C

\* certified room 240 x 240 cm

O ROOMS SET 1

YOU & ME

Model 240 x 240

YOU & ME

ROOMS SET is an island.