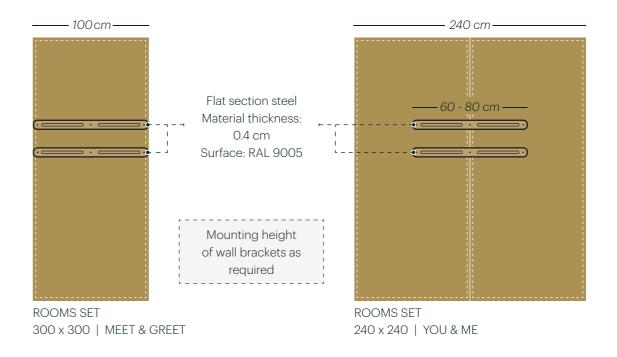

to test certificate

#### **SOUND ABSORPTION:**

Wall element:  $\alpha$ w = 0.5 Ceiling element:  $\alpha$ w = 0.8

#### **SOCKET INTEGRATION:**

Textile ceiling, anthracite on the

1 Schuko socket 2 USB chargers

#### CONVERTIBILITY:

Yes

\* certified room 240 x 240 cm







# THAT'S WHAT ROOMS SET OFFERS

**FLEXIBILITY** 

QUALITY MATERIALS AND SURFACES

AGILITY

SUSTAINABILITY

RETREAT

**GENEROSITY** 

FEEL-GOOD ATMOSPHERE

CONCENTRATED WORK

IMPROVED COMMUNICATION

**RELAXED TOGETHERNESS** 

THE SOLUTION FOR THE OFFICE OF TOMORROW

#### TECHNICAL ADVANTAGES OF ROOMS SET

SUPERIOR PROCESSING
HIGH ACOUSTIC EFFECTIVENESS
WEALTH OF OPTIONS
SELF-SUFFICIENT VENTILATION
CERTIFIED EXPERIENCE SINCE 2014

### RANGE OF TEXTILES

#### Ronn Uni | Ronn Melange



## TV/WHITEBOARD INSTALLATION



#### **Product development ROOMS SET**

Ege Carpets A/S Lindner Group KG GiB – Gesellschaft für innovative Bautechnologie mbH

#### Design ROOMS SET

Matthias Quinkert Marc-Denis Sakowsky

#### Photography & graphic design

Tonic Designagentur

#### Disclaimer

All information is provided with the aim of accuracy and completeness. All information in this brochure is valid at the time of going to press. We reserve the right to make changes in the interest of continuous improvement; errors excepted. Tolerances are part of the product characteristics.

Supported by



on the basis of a decision by the German Bundestag