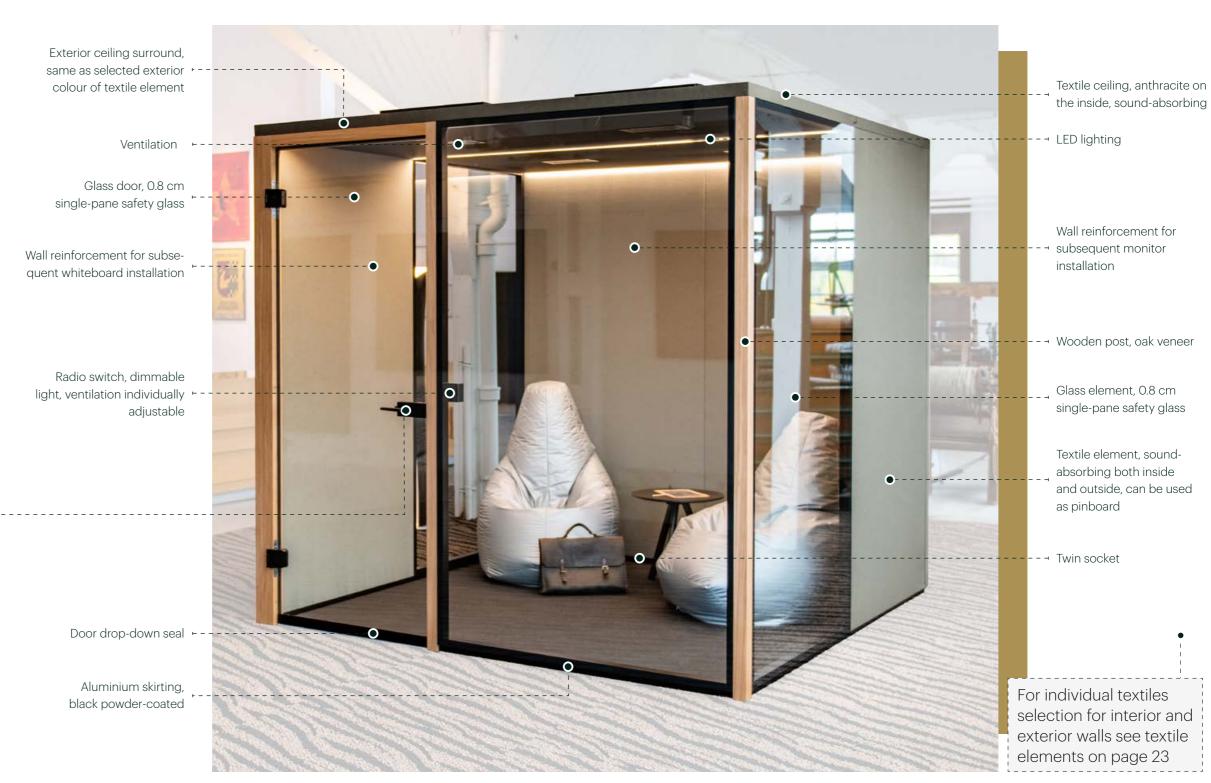

#### LIGHTING:

LED lighting

#### **VENTILATION:**

approx. 12-fold air exchange/hour

#### SOCKET INTEGRATION:

2 Schuko sockets

#### CONVERTIBILITY:

Yes

\* certified room 240 x 240 cm

Exterior ceiling surround, same as selected exterior colour of textile element

Modern. Flexible. Highly effective.

With its sustainable, acoustic effectiveness, ROOMS SET ensures particularly pleasant room comfort.

For individual textiles selection for interior and exterior walls see textile elements on page 23