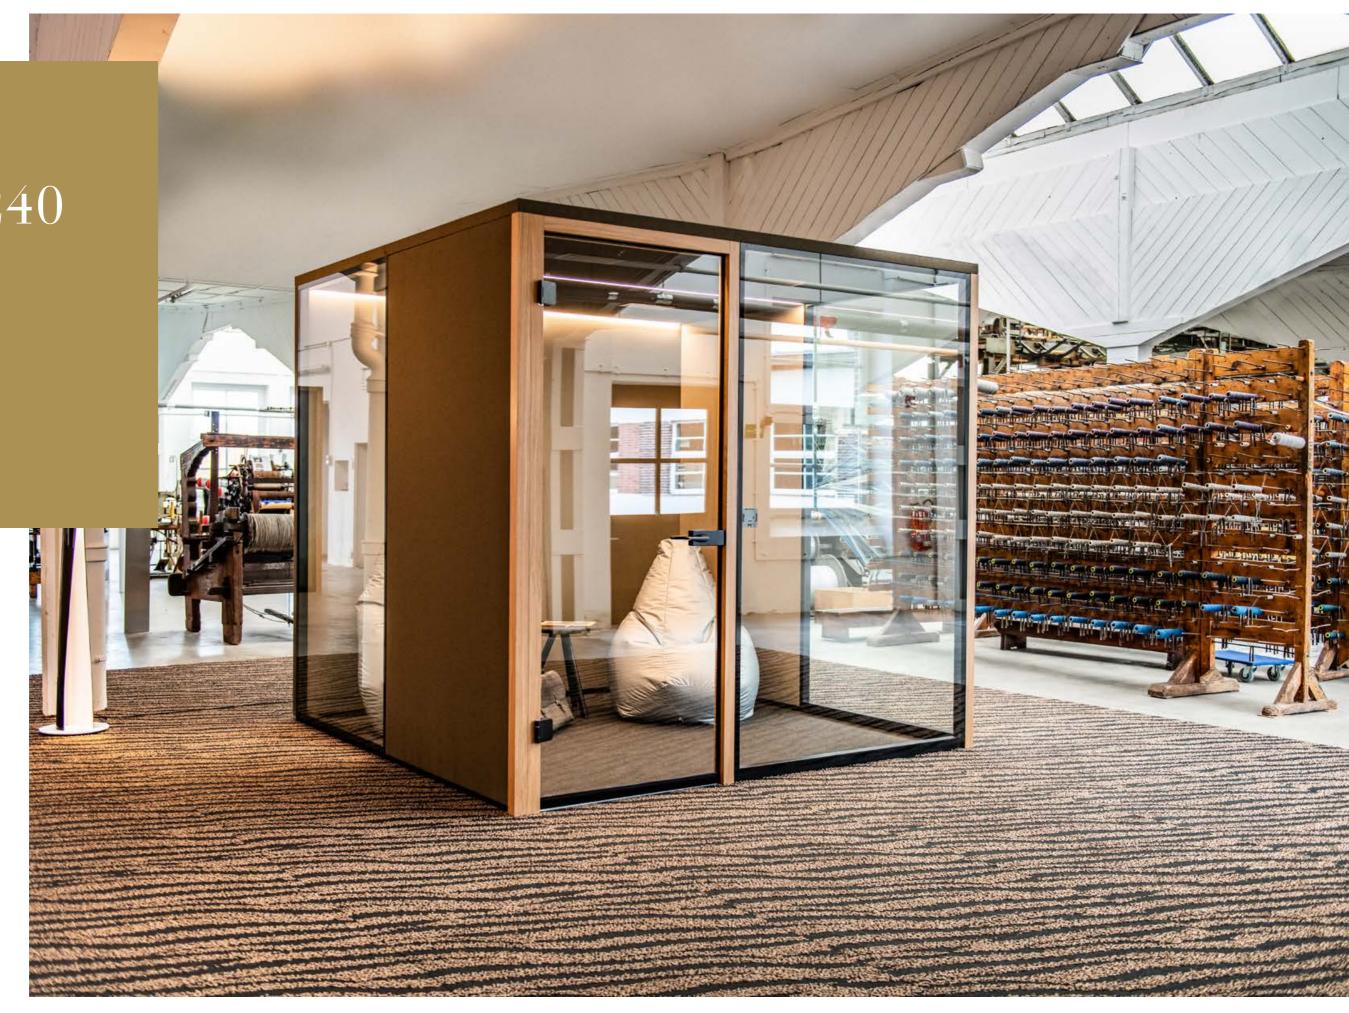

## Giving rooms character. That's ROOMS SET.

ROOMS SET ROOMS SET

Model 300x300

Model 300 x 300

MEET & GREET

The multi-talent – separate and yet integrated.

Whether a small conference or a spontaneous meeting, up to 6 people can discuss projects, forge plans, collect ideas or simply enjoy a break together, undisturbed and completely relaxed.

ROOMS SET is a feeling: tangible comfort for your office.