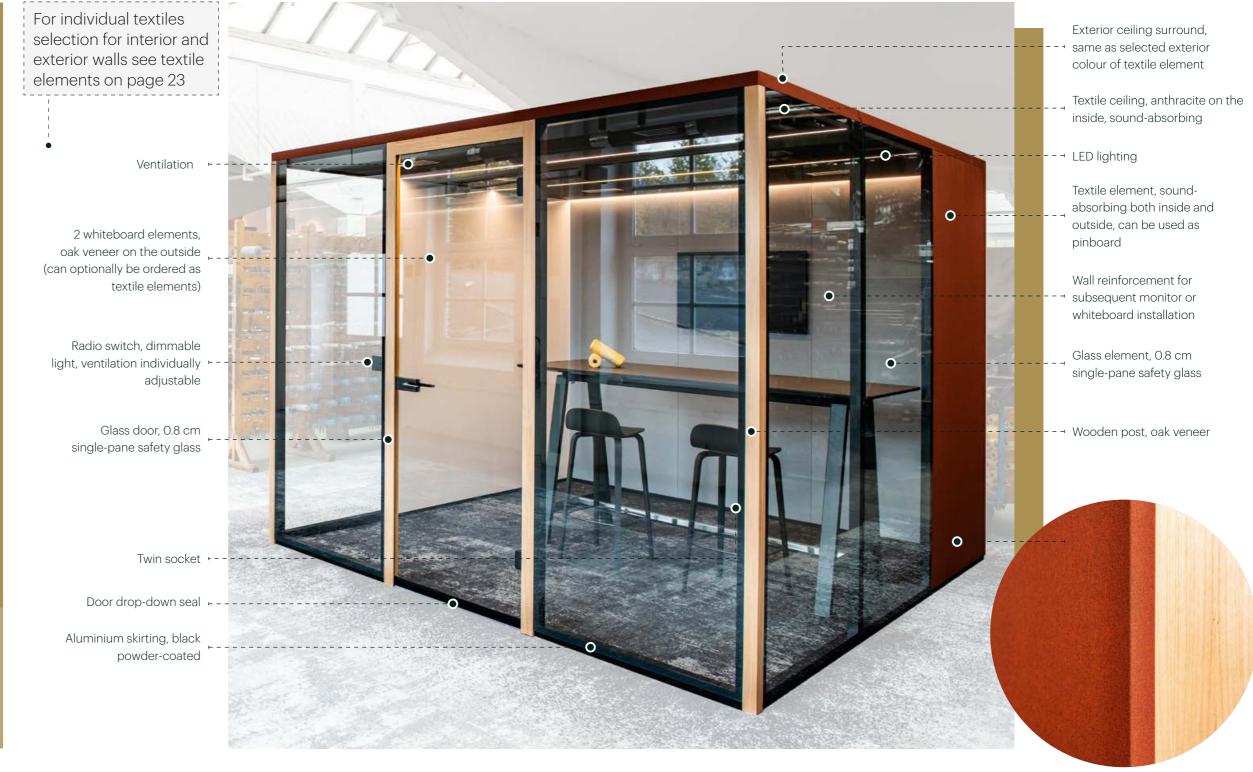

#### **INTERNAL DIMENSIONS:**

300 x 300 cm

#### **EXTERNAL DIMENSIONS:**

311 x 311 cm

#### LIGHTING:

LED lighting

#### **VENTILATION:**

approx. 12-fold air exchange/hour

#### SOCKET INTEGRATION:

2 Schuko sockets

For individual textiles selection for interior and exterior walls see textile elements on page 23