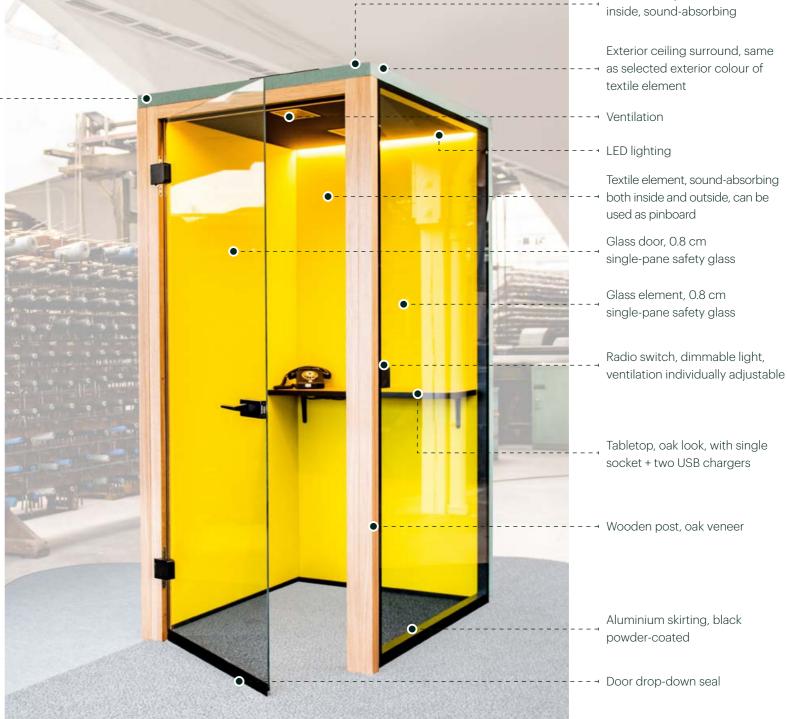

#### LIGHTING:

LED lighting

#### **VENTILATION:**

approx. 12-fold air exchange/hour

#### **SOUND ABSORPTION\*:**

Wall element:  $\alpha$ w = 0.5 Ceiling element:  $\alpha$ w = 0.8

#### SOCKET INTEGRATION:

2 Schuko sockets