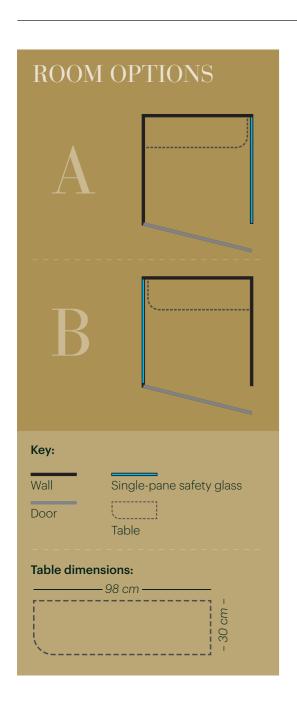

#### Model 100 x 120

KEEP CALM & CALL

Functional and charming.

It's always the same: A few important details for a project still need to be discussed on the phone, but it's too noisy at the workplace – rattling printers, conversations among employees, ringing mobile phones, .... There's only one way to help the situation: Keep calm & call inside ROOMS SET!

#### **INTERNAL DIMENSIONS:**

100 x 120 cm

#### **SOCKET INTEGRATION:**

Textile ceiling, anthracite on the

1 Schuko socket 2 USB chargers