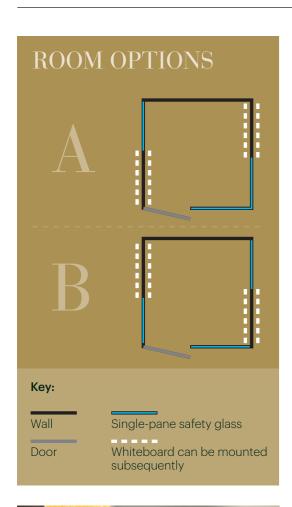

#### WRITABILITY:

Yes, variants A and C

\* certified room 240 x 240 cm

O ROOMS SET 1

YOU & ME

Model 240 x 240

YOU & ME

ROOMS SET is an island.