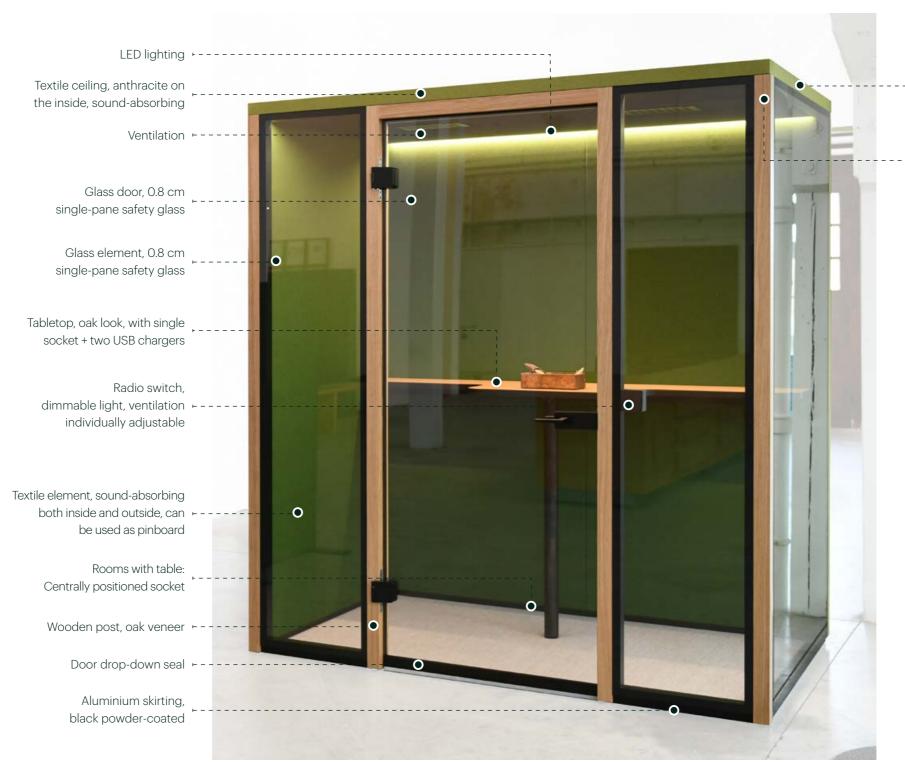

#### LIGHTING:

LED lighting

#### **VENTILATION:**

approx. 12-fold air exchange/hour

#### SOCKET INTEGRATION:

2 Schuko sockets

#### **SOCKET INTEGRATION:**

without table: 2 Schuko sockets with table: 1 Schuko socket 2 USB chargers

#### **SOCKET INTEGRATION:**

Textile ceiling, anthracite on the

1 Schuko socket 2 USB chargers