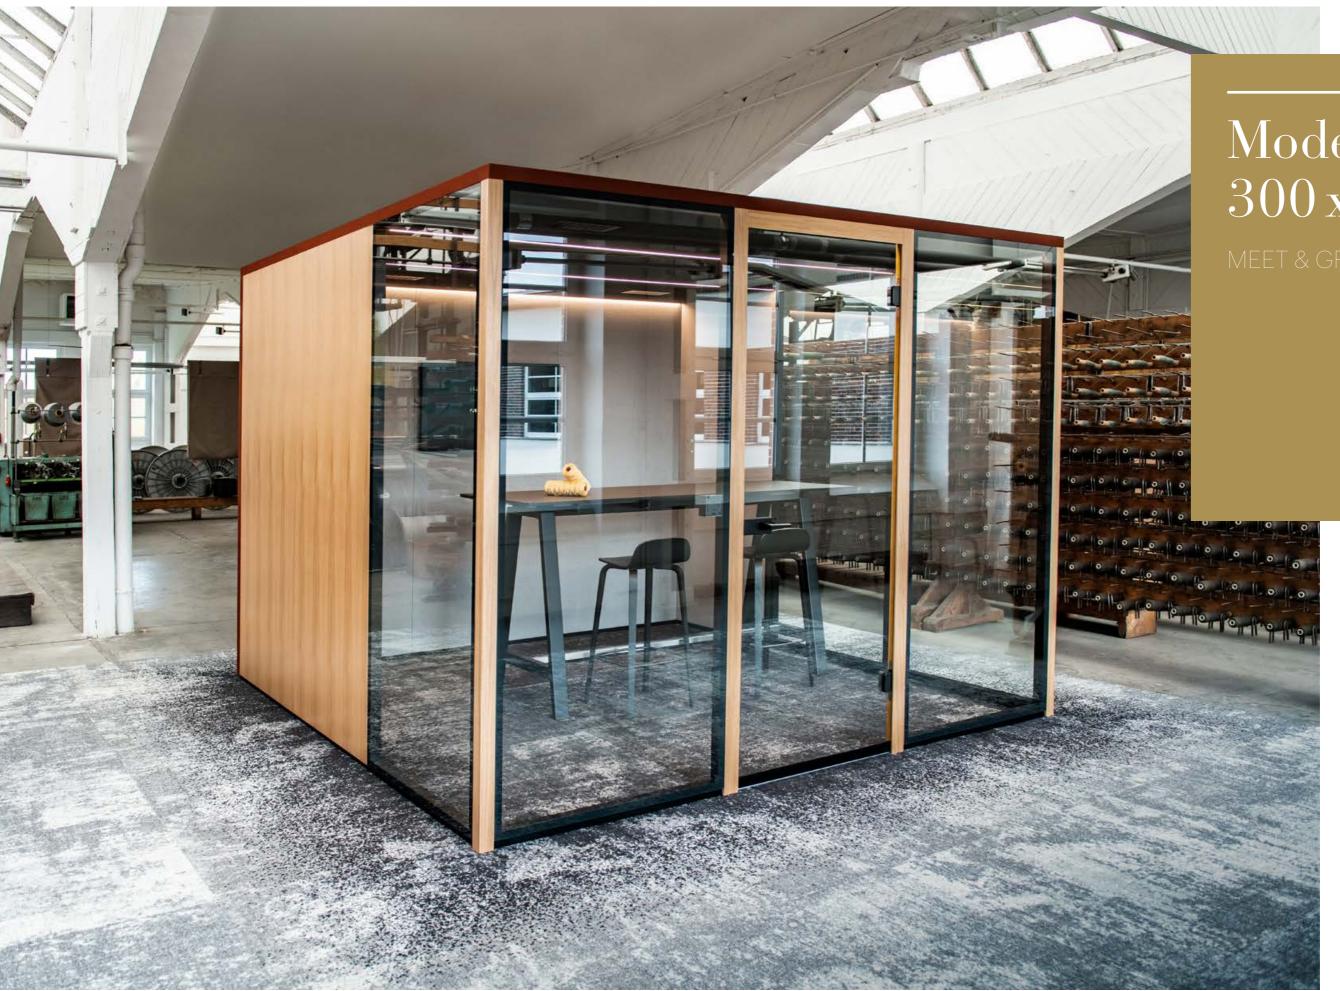

## Giving rooms character. That's ROOMS SET.

ROOMS SET ROOMS SET

Model 300x300

Model 300 x 300

MEET & GREET

The multi-talent – separate and yet integrated.

Whether a small conference or a spontaneous meeting, up to 6 people can discuss projects, forge plans, collect ideas or simply enjoy a break together, undisturbed and completely relaxed.