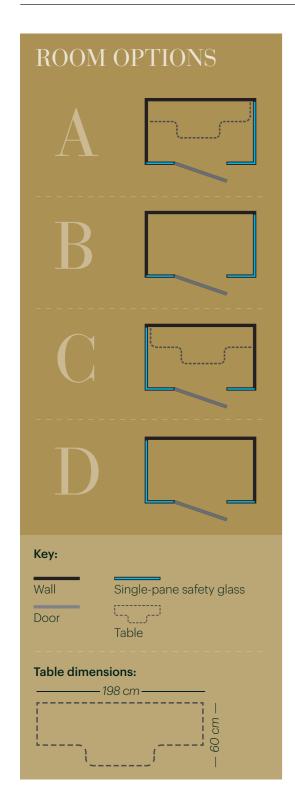

## $\frac{\text{Model}}{120 \times 200}$

THINK TANK

ROOMS SET adapts to your needs.

The meticulous selection of materials, surfaces and accessories ensures a very special feel-good ambience. Think Tank invites you to a two-person stand-up meeting, a virtual exchange with colleagues or a telephone conversation in a pleasant space.

#### **SOCKET INTEGRATION:**

without table: 2 Schuko sockets with table: 1 Schuko socket 2 USB chargers