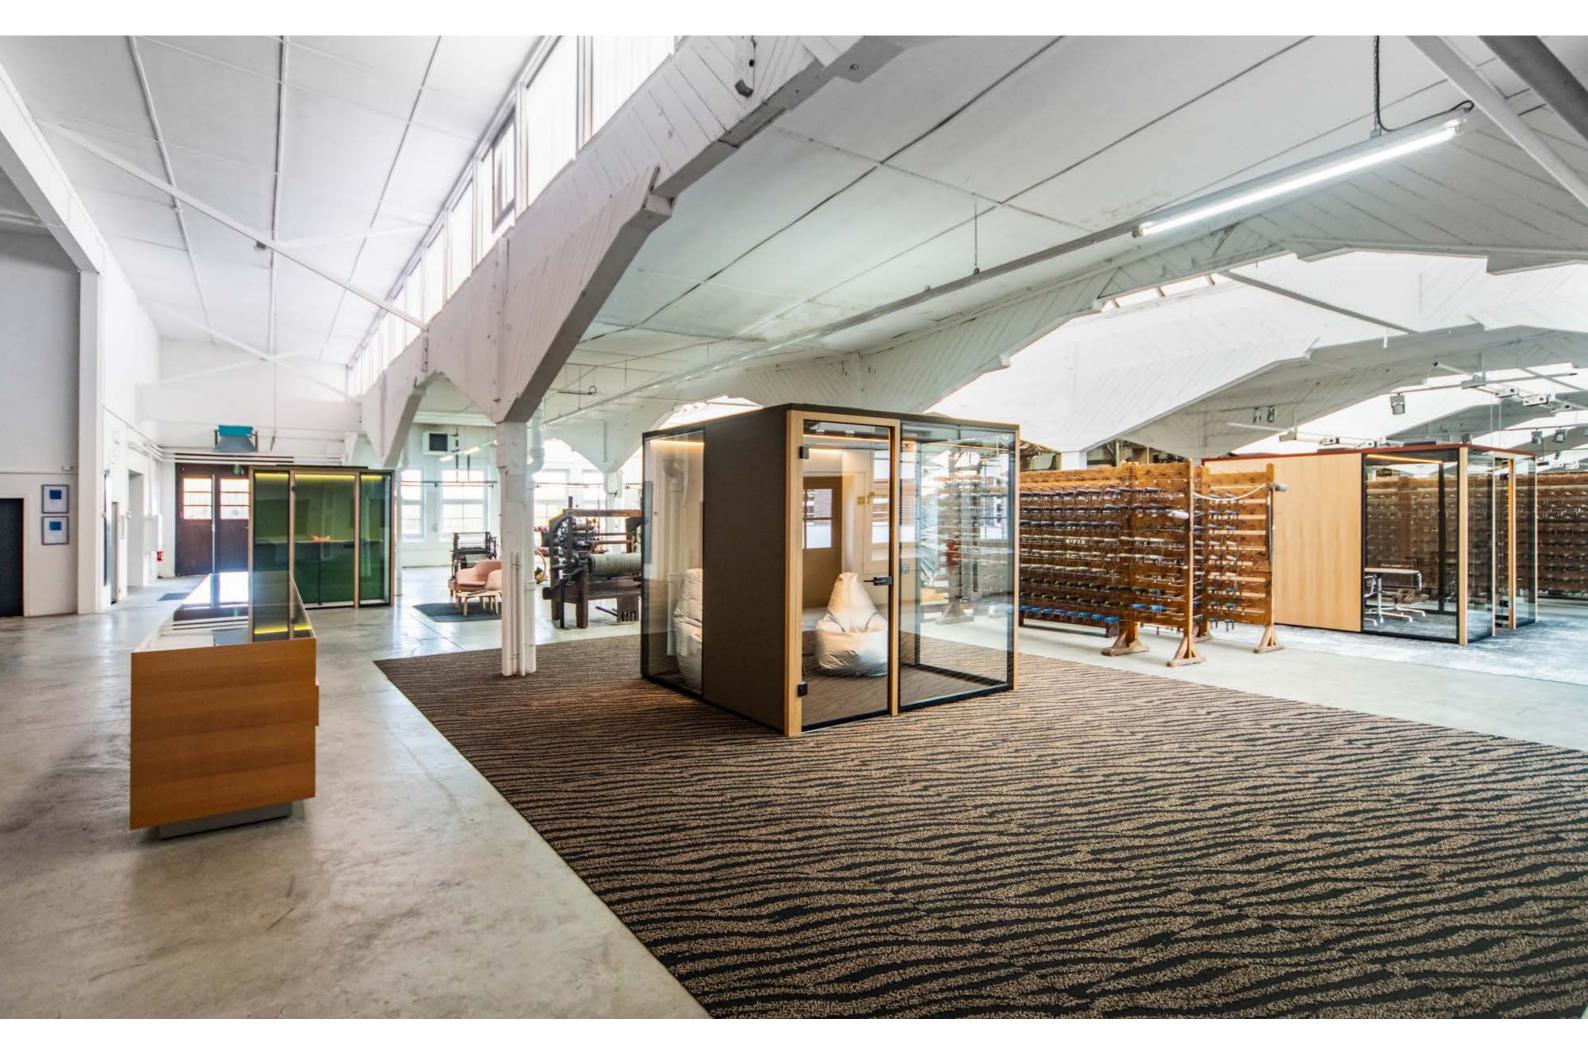

#### ACOUSTIC ROOMS SET: Working in a unique ambience

ROOMS SET is a completely free-standing room-in-room system. Due to its high acoustic effectiveness, ROOMS SET promotes concentrated work and communication among team members. Thanks to the use of textile surfaces, the flexible modular system allows numerous options for individualisation – thus creating an atmosphere that is conducive to corporate identity.

## Giving rooms character. That's ROOMS SET.

ROOMS SET ROOMS SET

Model 300x300

Model 300 x 300

MEET & GREET

The multi-talent – separate and yet integrated.

Whether a small conference or a spontaneous meeting, up to 6 people can discuss projects, forge plans, collect ideas or simply enjoy a break together, undisturbed and completely relaxed.

Here you can retreat, pause, unwind or focus your thoughts. Our room-in-room system offers you spontaneous retreat options as a mini chill-out lounge or for productive discussions in meetings. Our ROOMS SET room-in-room systems promote cooperation among colleagues and thus a positive working atmosphere.